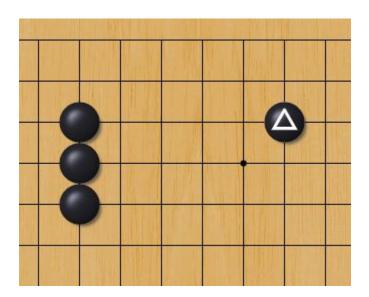

#### Review How far away shall we spread? (Extension)

Rule of thumb: Height of your wall + 1