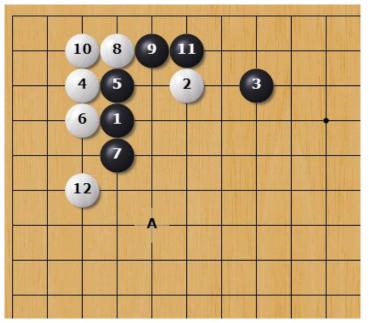

#### **New Stuffs**

- Common Moves at opening
  - Kight's move (We have learned)
  - Pincer (We have learned)
  - > Shoulder hit
  - > Capping play
  - ≻ Seal
  - ≻ Bump
  - > Checking play
- Common Joseki (established sequences)
  - > Star Point

# Shoulder hit

















# Capping play

# Capping play







#### Seal/Blockade





# **Checking extension**



#### **Checking extension**







# Bump

# Bump



# Bump



# **Technique Summary**

- Kight's move
- Pincer
- Shoulder hit
- Capping play
- Seal
- Bump
- Checking play

# Established Sequence

Can you find above techniques in the following Joseki?





#### Star point low approach (One Space Jump)





#### Star point low approach (Diagonal Move)





Often, white'll take corner and black'll gain outside influence





AI suggests a slightly different version of old joseki.





White could jump out, but it would be a tough fight





White could jump out, but it would be a tough fight





# Glossary

| Star point (4-4))        | 星位 |
|--------------------------|----|
| Small Point (3-3)        | 小目 |
| Extend                   | 开拆 |
| Kight's move             | 小飞 |
| Kight's corner enclosure | 守角 |
| Corner approach          | 挂角 |
| Invasion                 | 打入 |
| Pincer                   | 夹  |

# Glossary

| Established sequence | 定式 |
|----------------------|----|
| Shoulder hit         | 肩冲 |
| Seal/Blockade        | 封  |
| Bump                 | 碰  |
| Checking Play        | 逼  |
| Capping play         | 镇  |
| Framework            | 模样 |