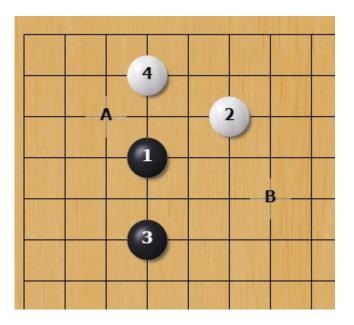

Review Corner approach





#### Review How far away shall we spread? (Extension)

Rule of thumb: Height of your wall + 1



#### **New Stuffs**

- Common Moves at opening
  - Kight's move (We have learned)
  - Pincer (We have learned)
  - > Shoulder hit
  - > Capping play
  - ≻ Seal
  - ≻ Bump
  - > Checking play
- Common Joseki (established sequences)
  - > Star Point

# Shoulder hit

















# Capping play

# Capping play







#### Seal/Blockade





# **Checking extension**



#### **Checking extension**







# Bump

# Bump



# Bump



# **Technique Summary**

- Kight's move
- Pincer
- Shoulder hit
- Capping play
- Seal
- Bump
- Checking play

# Established Sequence

Can you find above techniques in the following Joseki?





#### Star point low approach (One Space Jump)





#### Star point low approach (Diagonal Move)





Often, white'll take corner and black'll gain outside influence





AI suggests a slightly different version of old joseki.





White could jump out, but it would be a tough fight





White could jump out, but it would be a tough fight





# Glossary

| Star point (4-4))        | 星位 |
|--------------------------|----|
| Small Point (3-3)        | 小目 |
| Extend                   | 开拆 |
| Kight's move             | 小飞 |
| Kight's corner enclosure | 守角 |
| Corner approach          | 挂角 |
| Invasion                 | 打入 |
| Pincer                   | 夹  |

# Glossary

| Established sequence | 定式 |
|----------------------|----|
| Shoulder hit         | 肩冲 |
| Seal/Blockade        | 封  |
| Bump                 | 碰  |
| Checking Play