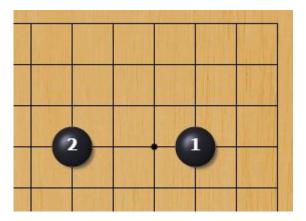

# **Opening Strategy (II)**



#### Review Kight's corner enclosure (From star point)





#### Review Kight's corner enclosure (From small point)







### Review Corner approach





#### Review How far away shall we spread? (Extension)

Rule of thumb: Height of your wall + 1



#### **New Stuffs**

- Common Moves at opening
  - Kight's move (We have learned)
  - Pincer (We have learned)
  - > Shoulder hit
  - > Capping play
  - ≻ Seal
  - ≻ Bump
  - > Checking play
- Common Joseki (established sequences)
  - > Star Point

# Shoulder hit

















# Capping play

# Capping play







#### Seal/Blockade





# **Checking extension**



#### **Checking extension**







# Bump

# Bump



# Bump



# **Technique Summary**

- Kight's move
- Pincer
- Shoulder hit
- Capping play
- Seal
- Bump
- Checking play

# Established Sequence

Can you find above techniques in the following Joseki?





#### Star point low approach (One Space J