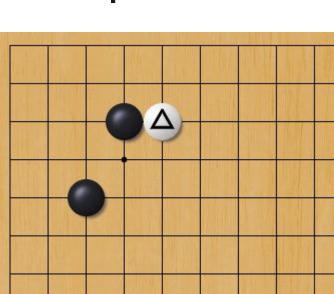

# **Opening Strategy (II)**



#### Review Kight's corner enclosure (From star point)





#### Review Kight's corner enclosure (From small point)







### Review Corner approach





#### Review How far away shall we spread? (Extension)

Rule of thumb: Height of your wall + 1



#### **New Stuffs**

- Common Moves at opening
  - Kight's move (We have learned)
  - Pincer (We have learned)
  - > Shoulder hit
  - > Capping play
  - ≻ Seal
  - ≻ Bump
  - > Checking play
- Common Joseki (established sequences)
  - > Star Point

# Shoulder hit

















# Capping play

# Capping play







#### Seal/Blockade





# **Checking extension**



#### **Checking extension**







# Bump

# Bump



# Bump



# **Technique Summary**

- Kight's move
- Pincer
- Shoulder hit
- Capping play
- Seal
- Bump
- Checking play

# Established Sequence

Can you find above techniques in the following Joseki?





#### Star point low approach (One Space Jump)





#### Star point low approach (Diagonal Move)





Often, white'll take corner and black'll gain outside influence





AI suggests a slightly different version of old joseki.





White could jump out, but it would be a tough fight





White could jump out, but it would be a tough fight





# Glossary

| Star point (4-4))        | 星位 |
|--------------------------|----|
| Small Point (3-3)        | 小目 |
| Extend                   | 开拆 |
| Kight's move             | 小飞 |
| Kight's corner enclosure | 守角 |
| Corner appr