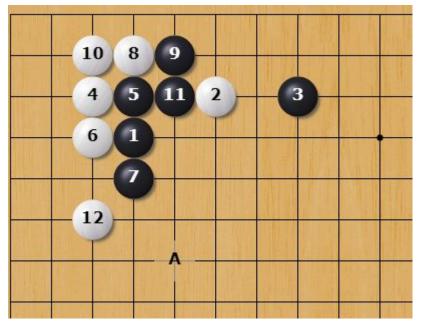

s move (We have learned)
  - Pincer (We have learned)
  - > Shoulder hit
  - > Capping play
  - ≻ Seal
  - ≻ Bump
  - > Checking play
- Common Joseki (established sequences)
  - > Star Point

# Shoulder hit

















# Capping play

# Capping play







#### Seal/Blockade





# **Checking extension**



#### **Checking extension**







# Bump

# Bump



# Bump



# **Technique Summary**

- Kight's move
- Pincer
- Shoulder hit
- Capping play
- Seal
- Bump
- Checking play

# Established Sequence

Can you find above techniques in the following Joseki?





#### Star point low approach (One Space Jump)





#### Star point low approach (Diagonal Move)





Often, white'll take corner and black'll gain outside influence





AI suggests a slightly different version of old joseki.





White could jump out, but it would be a tough fight





White could jump out, but it would be a tough fight





# Glossary

| Star point (4-4))        | 星位 |
|--------------------------|----|
| Small Point (3-3)        | 小目 |
| Extend                   | 开拆 |
| Kight's move             | 小飞 |
| Kight's corner enclosure | 守角 |
| Corner approach          | 挂角 |
| Invasion                 | 打入 |
| Pincer                   | 夹  |

# Glossary

| Established sequence | 定式 |
|----------------------|----|
| Shoulder hit         | 肩冲 |
| Seal/Blockade        | 封  |
| Bump                 | 碰  |
| Checking Play        | 逼  |
| Capping play         | 镇  |
| Framework            | 模样 |