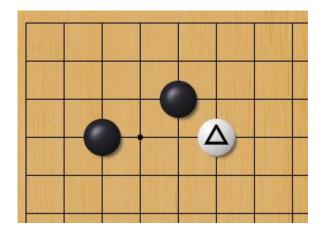

# **Opening Strategy (II)**



#### Review Kight's corner enclosure (From star point)





#### Review Kight's corner enclosure (From small point)







### Review Corner approach





#### Review How far away shall we spread? (Extension)

Rule of thumb: Height of your wall + 1



#### **New Stuffs**

- Common Moves at opening
  - Kight's move (We have learned)
  - Pincer (We have learned)
  - > Shoulder hit
  - > Capping play
  - ≻ Seal
  - ≻ Bump
  - > Checking play
- Common Joseki (established sequences)
  - > Star Point

# Shoulder hit

















# Capping play

# Capping play







#### Seal/Blockade





# **Checking extension**



#### **Checking extension**







# Bump

# Bump



# Bump



# **Technique Summary**

- Kight's move
- Pincer
- Shoulder hit
- Capping play
- Seal
- Bump
- Checking play

# Established Sequence

Can you find above techniques in the following Joseki?





#### Star point low approach (One Space Jump)





#### Star point low approach (Diagonal Move)





Often, white'll take corner and black'll gain outside influence





AI suggests a slightly different version of old joseki.





White could jump out, but it would be a tough fight





White could jump out, but it would be a tough fight





# Glossary

| Star point (4-4))        | 星位 |
|--------------------------|----|
| Small Poin