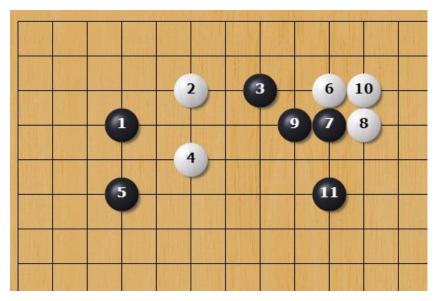

# Established Sequence

Can you find above techniques in the following Joseki?

#### Star point low approach (One Space Jump)