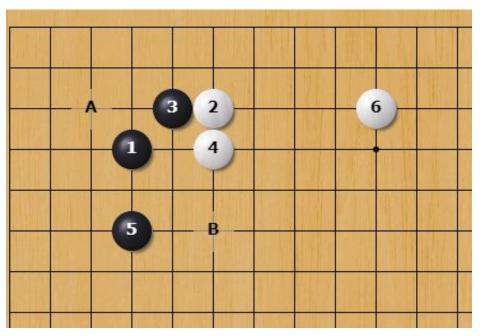

ay shall we spread? (Extension)

Rule of thumb: Height of your wall + 1



#### **New Stuffs**

- Common Moves at opening
  - Kight's move (We have learned)
  - Pincer (We have learned)
  - > Shoulder hit
  - > Capping play
  - ≻ Seal
  - ≻ Bump
  - > Checking play
- Common Joseki (established sequences)
  - > Star Point

# Shoulder hit

















# Capping play

# Capping play







#### Seal/Blockade





# **Checking extension**



#### **Checking extension**







# Bump

# Bump



# Bump



# **Technique Summary**

- Kight's move
- Pincer
- Shoulder hit
- Capping play
- Seal
- Bump
- Checking play

# Established Sequence

Can you find above techniques in the following Joseki?





#### Star point low approach (One Space Jump)





#### Star point low approach (Diagonal Move)





Often, white'll take corner and black'll gain outside influence





AI suggests a slightly different version of old joseki.





White could jump out, but it would be a tough fight





White could jump out, but it would be a tough fight





# Glossary

| Star point (4-4))        | 星位 |
|--------------------------|----|
| Small Point (3-3)        | 小目 |
| Extend                   | 开拆 |
| Kight's move             | 小飞 |
| Kight's corner enclosure | 守角 |
| Corner approach          | 挂角 |
| Invasion                 | 打入 |
| Pincer                   | 夹  |

# Glossary

| Established sequence | 定式 |
|----------------------|----|
| Shoulder hit         | 肩冲 |
| Seal/Blockade        | 封  |
| Bump                 | 碰  |
| Checking Play        | 逼  |
| Capping play         | 镇  |
| Framework