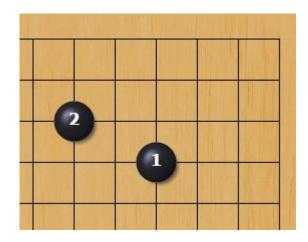

# **Opening Strategy (II)**



#### Review Kight's corner enclosure (From star point)





#### Review Kight's corner enclosure (From small point)







### Review Corner approach





#### Review How far away shall we spread? (Extension)

Rule of thumb: Height of your wall + 1



#### **New Stuffs**

- Common Moves at opening
  - Kight's move (We have learned)
  - Pincer (We have learned)
  - > Shoulder hit
  - > Capping play
  - ≻ Seal
  - ≻ Bump
  - > Checking play
- Common Joseki (established sequences)
  - > Star Point

# Shoulder hit

















# Capping play

# Capping play







#### Seal/Blockade





# **Checking extension**



#### **Checking extension**







# Bump

# Bump



# Bump



# **Technique Summary**

- Kight's move
- Pincer
- Shoulder hit
- Capping play
- Seal
- Bump
- Checking play

# Established Sequence

Can you find above techniques in the