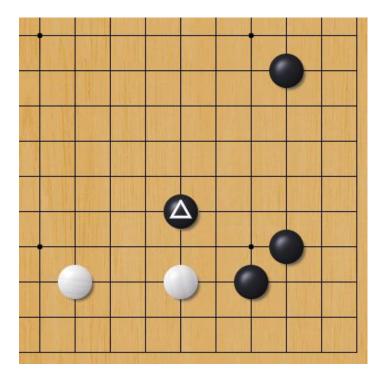

# **Opening Strategy (II)**



#### Review Kight's corner enclosure (From star point)





#### Review Kight's corner enclosure (From small point)







### Review Corner approach





#### Review How far away shall we spread? (Extension)

Rule of thumb: Height of your wall + 1



#### **New Stuffs**

- Common Moves at opening
  - Kight's move (We have learned)
  - Pincer (We have learned)
  - > Shoulder hit
  - > Capping play
  - ≻ Seal
  - ≻ Bump
  - > Checking play
- Common Joseki (established sequences)
  - > Star Point

# Shoulder hit

















# Capping play

# Capping play







#### Seal/Blockade





# **Checking extension**



#### **Checking extension**







# Bump

# Bump



# Bump



# **Technique Summary**

- Kight's move
- Pincer
- Shoulder hit
- Capping play
- Seal
- Bump
- Checking play

# Established Sequence

Can you find above techniques in the following Joseki?





#### Star point low approach (One Space Jump)





#### Star point low approach (Diagonal Move)





Often, white'll take corner and black'll gain outside influence





AI suggests a slightly different version of old joseki.





White could jump out, but it would be a tough fight





White could jump out, but it would be a tough fight





# Glossary

| Star point (4-4))        | 星位 |
|--------------------------|----|
| Small Point (3-3)