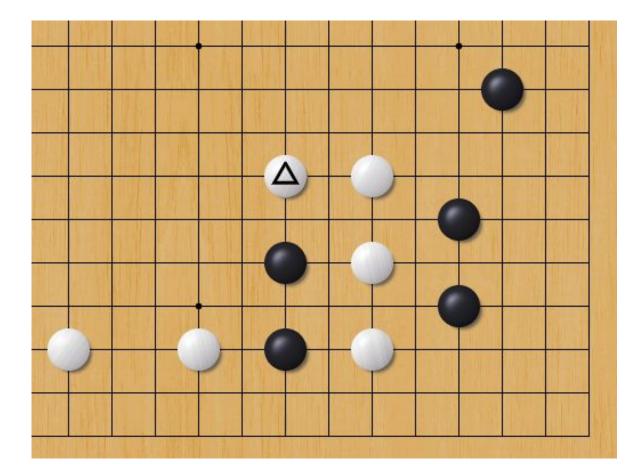

#### Star point low approach (One Space Jump)

#### Star point low approach (Diagonal Move)

Often, white'll take corner and black'll gain outside influence

AI suggests a slightly different version of old joseki.

White could jump out, but it would be a tough fight

White could jump out, but it would be a tough fight