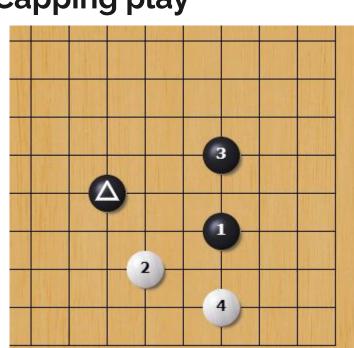

# **Opening Strategy (II)**



#### Review Kight's corner enclosure (From star point)





#### Review Kight's corner enclosure (From small point)







### Review Corner approach





#### Review How far away shall we spread? (Extension)

Rule of thumb: Height of your wall + 1



#### **New Stuffs**

- Common Moves at opening
  - Kight's move (We have learned)
  - Pincer (We have learned)
  - > Shoulder hit
  - > Capping play
  - ≻ Seal
  - ≻ Bump
  - > Checking play
- Common Joseki (established sequences)
  - > Star Point

# Shoulder hit

















# Capping play

# Capping play







#### Seal/Blockade





# **Checking extension**



#### **Checking extension**







# Bump

# Bump



# Bump



# **Technique Summary**

- Kight's move
- Pincer
- Shoulder hit
- Capping play
- Seal
- Bump
- Checking play

# Established Sequence

Can you find above techniques in the following Joseki?





#### Star point low approach (One Space Jump)





#### Star point low approach (Diagonal Move)





Often, white'll take corner and black'll gain outside influence





AI suggests a slightly different version of old joseki.





White could jump out, but it would be a tough fight





White could jump out, but it would be a tough fight





# Glossary

| Star point (4-4))        | 星位 |
|--------------------------|----|
| Small Point (3-3)