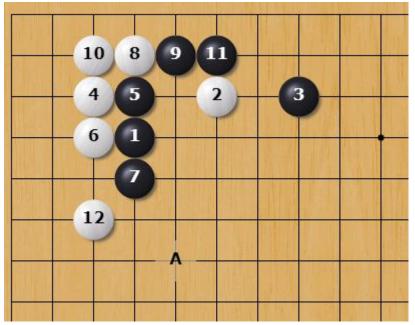

t's move (We have learned)
  - Pincer (We have learned)
  - > Shoulder hit
  - > Capping play
  - ≻ Seal
  - ≻ Bump
  - > Checking play
- Common Joseki (established sequences)
  - > Star Point

# Shoulder hit

















# Capping play

# Capping play







#### Seal/Blockade





# **Checking extension**



#### **Checking extension**







# Bump

# Bump



# Bump



# **Technique Summary**

- Kight's move
- Pincer
- Shoulder hit
- Capping play
- Seal
- Bump
- Checking play

# Established Sequence

Can you find above techniques in the following Joseki?





#### Star point low approach (One Space Jump)





#### Star point low approach (Diagonal Move)





Often, white'll take corner and black'll gain outside influence





AI suggests a slightly different version of old joseki.





White could jump out, but it would be a tough fight





White could jump out, but it would be a tough fight





# Glossary

| Star point (4-4))        | 星位 |
|--------------------------|----|
| Small Point (3-3)        | 小目 |
| Extend                   | 开拆 |
| Kight's move             | 小飞 |
| Kight's corner enclosure | 守角 |
| Corner approach          | 挂角 |
| Invasion                 | 打入 |
| Pincer                   | 夹  |

# Glossary

| Established sequence | 定式 |
|----------------------|----|
| Shoulder hit         | 肩冲 |
| Seal/Blockade        | 封  |
| Bump                 | 碰  |
| Checking Play        | 逼  |
| Capping play         | 镇  |
| Framework            | 模样 |