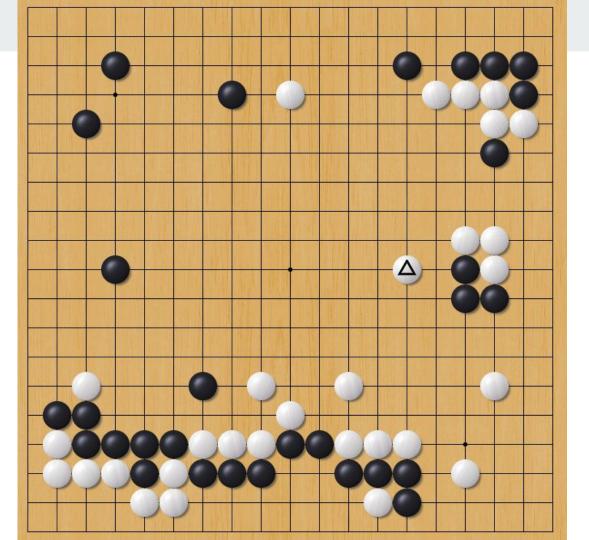

# **Opening Strategy (II)**



#### Review Kight's corner enclosure (From star point)





#### Review Kight's corner enclosure (From small point)







### Review Corner approach





#### Review How far away shall we spread? (Extension)

Rule of thumb: Height of your wall + 1



#### **New Stuffs**

- Common Moves at opening
  - Kight's move (We have learned)
  - Pincer (We have learned)
  - > Shoulder hit
  - > Capping play
  - ≻ Seal
  - ≻ Bump
  - > Checking play
- Common Joseki (established sequences)
  - > Star Point

# Shoulder hit

















# Capping play

# Capping play







#### Seal/Blockade





# **Checking extension**



#### **Checking extension**







# Bump

# Bump



# Bump



# **Technique Summary**

- Kight's move
- Pincer
- Shoulder hit
- Capping play
- Seal
- Bump
- Checking play

# Established Sequence

Can you find above techniques in the following Joseki?





#### Star point low approach (One Space Jump)





#### Star point low approach (Diagonal Move)





Often, white'll take corner and black'll gain outside influence





AI suggests a slightly different version of old joseki.





White could jump out, but it would be a tough fight





White could jump out, but it would be a tough fight





# Glossary

| Star point (4-4))        | 星位 |
|--------------------------|----|
| Small Point (3-3)        | 小目 |
| Extend                   | 开