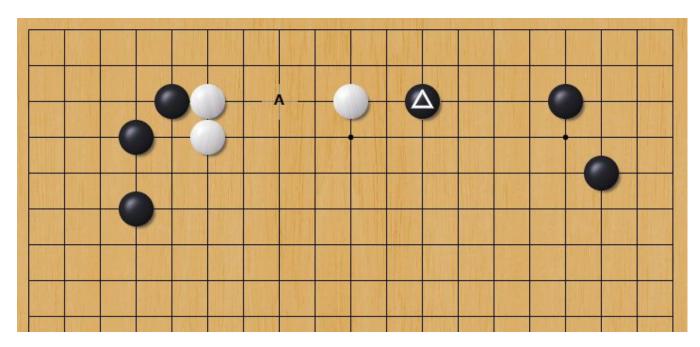

#### Star point low approach (Diagonal Move)

Often, white'll take corner and black'll gain outside influence

AI suggests a slightly different version of old joseki.

White could jump out, but it would be a tough fight

White could jump out, but it would be a tough fight