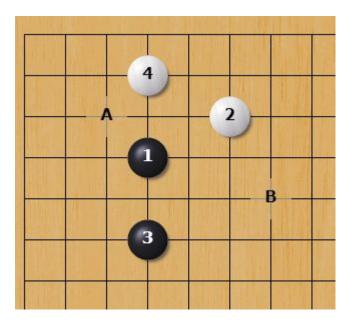

t's corner enclosure (From small point)







### Review Corner approach





#### Review How far away shall we spread? (Extension)

Rule of thumb: Height of your wall + 1



#### **New Stuffs**

- Common Moves at opening
  - Kight's move (We have learned)
  - Pincer (We have learned)
  - > Shoulder hit
  - > Capping play
  - ≻ Seal
  - ≻ Bump
  - > Checking play
- Common Joseki (established sequences)
  - > Star Point

# Shoulder hit

















# Capping play

# Capping play







#### Seal/Blockade





# **Checking extension**



#### **Checking extension**







# Bump

# Bump



# Bump



# **Technique Summary**

- Kight's move
- Pincer
- Shoulder hit
- Capping play
- Seal
- Bump
- Checking play

# Established Sequence

Can you find above techniques in the following Joseki?





#### Star point low approach (One Space Jump)





#### Star point low approach (Diagonal Move)





Often, white'll take corner and black'll gain outside influence





AI suggests a slightly different version of old joseki.





White could jump out, but it would be a tough fight





White could jump out, but it would be a tough fight





# Glossary

| Star point (4-4))        | 星位 |
|--------------------------|----|
| Small Point (3-3)        | 小目 |
| Extend                   | 开拆 |
| Kight's move             | 小飞 |
| Kight's corner enclosure | 守角 |
| Corner approach          | 挂角 |
| Invasion                 | 打入 |
| Pincer                   | 夹  |

# Glossary

| Established sequence | 定式 |
|----------------------|----|
| Shoulder hit         | 肩冲 |
| Seal/Blockade        | 封  |