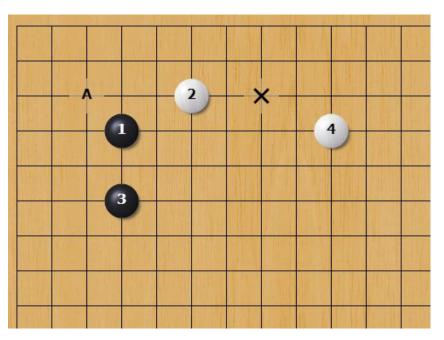

#### Review How far away shall we spread? (Extension)

Rule of thumb: Height of your wall + 1