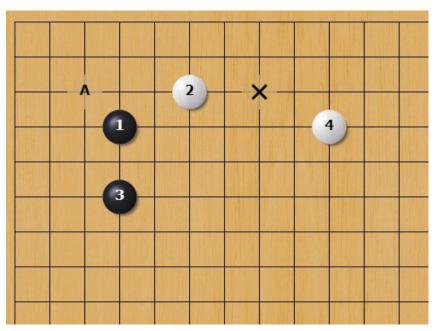

#### Star point low approach (Diagonal Move)

Often, white'll take corner and black'll gain outside influence

AI suggests a slightly different version of old joseki.

White could jump out, but it would be a tough fight

White could jump out, but it would be a tough fight