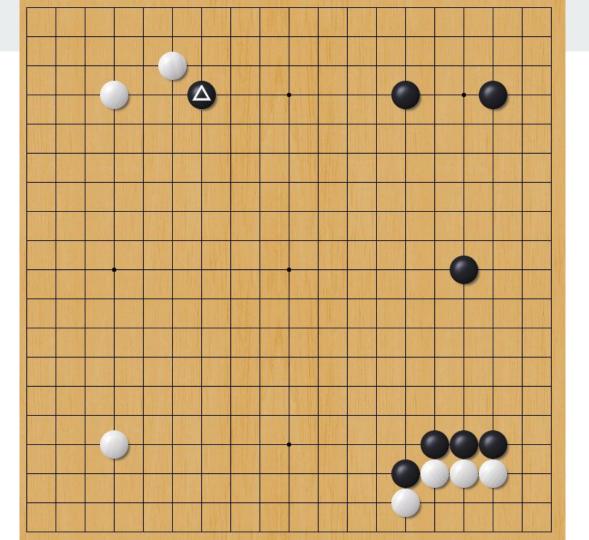

#### Star point low approach (Diagonal Move)

Often, white'll take corner and black'll gain outside influence

AI suggests a slightly different version of old joseki.

White could jump out, but it would be a tough fight

White could jump out, but it would be a tough fight