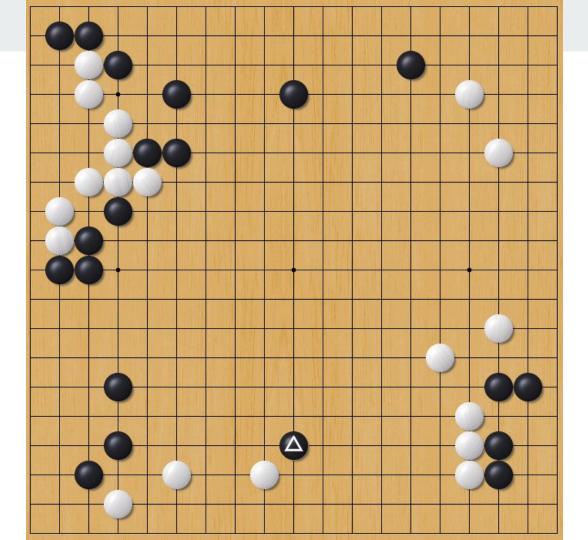

# **Opening Strategy (II)**



#### Review Kight's corner enclosure (From star point)





#### Review Kight's corner enclosure (From small point)







### Review Corner approach





#### Review How far away shall we spread? (Extension)

Rule of thumb: Height of your wall + 1



#### **New Stuffs**

- Common Moves at opening
  - Kight's move (We have learned)
  - Pincer (We have learned)
  - > Shoulder hit
  - > Capping play
  - ≻ Seal
  - ≻ Bump
  - > Checking play
- Common Joseki (established sequences)
  - > Star Point

# Shoulder hit

















# Capping play

# Capping play







#### Seal/Blockade





# **Checking extension**



#### **Checking extension**







# Bump

# Bump



# Bump



# **Technique Summary**

- Kight's move
- Pincer
- Shoulder hit
- Capping play
- Seal
- Bump
- Checking play

# Established Sequence

Can you find above techniques in the following Joseki?





#### Star point low approach (One Space Jump)





#### Star point low approach (Diagonal Move)





Often, white'll take corner and black'll gain outside influence





AI suggests a slightly different version of old joseki.





White could jump out, but it would be a tough fight





White could jump out, but it would be a tough fight





# Glossary

| Star point (4-4))        | 星位 |
|--------------------------|----|
| Small Point (3-3)