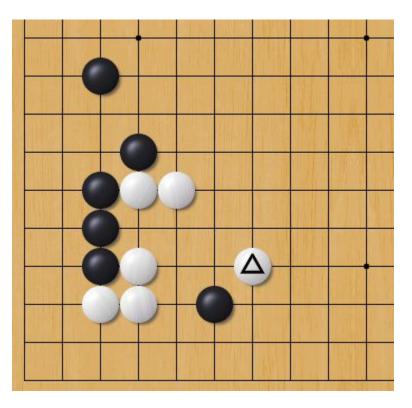

# **Opening Strategy (II)**



#### Review Kight's corner enclosure (From star point)





#### Review Kight's corner enclosure (From small point)







### Review Corner approach





#### Review How far away shall we spread? (Extension)

Rule of thumb: Height of your wall + 1



#### **New Stuffs**

- Common Moves at opening
  - Kight's move (We have learned)
  - Pincer (We have learned)
  - > Shoulder hit
  - > Capping play
  - ≻ Seal
  - ≻ Bump
  - > Checking play
- Common Joseki (established sequences)
  - > Star Point

# Shoulder hit

















# Capping play

# Capping play







#### Seal/Blockade





# **Checking extension**



#### **Checking extension**







# Bump

# Bump



# Bump



# **Technique Summary**

- Kight's move
- Pincer
- Shoulder hit
- Capping play
- Seal
- Bump
- Checking play

# Established Sequence

Can you find above techniques in the following Joseki?





#### Star point low approach (One Space Jump)





#### Star point low approach (Diagonal Move)





Often, white'll take corner and black'll gain outside influence





AI suggests a slightly different version of old joseki.





White could jump out, but it would be a tough fight





White could jump out, but it would be a tough fight





# Glossary

| Star point (4-4))        | 星位 |
|--------------------------|----|
| Small Point