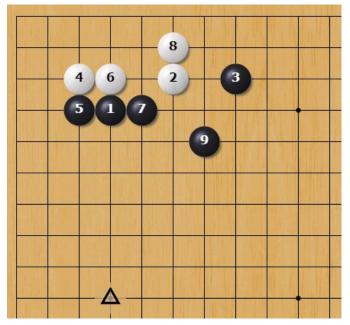

1



#### **New Stuffs**

- Common Moves at opening
  - Kight's move (We have learned)
  - Pincer (We have learned)
  - > Shoulder hit
  - > Capping play
  - ≻ Seal
  - ≻ Bump
  - > Checking play
- Common Joseki (established sequences)
  - > Star Point

# Shoulder hit

















# Capping play

# Capping play







#### Seal/Blockade





# **Checking extension**



#### **Checking extension**







# Bump

# Bump



# Bump



# **Technique Summary**

- Kight's move
- Pincer
- Shoulder hit
- Capping play
- Seal
- Bump
- Checking play

# Established Sequence

Can you find above techniques in the following Joseki?





#### Star point low approach (One Space Jump)





#### Star point low approach (Diagonal Move)





Often, white'll take corner and black'll gain outside influence





AI suggests a slightly different version of old joseki.





White could jump out, but it would be a tough fight





White could jump out, but it would be a tough fight





# Glossary

| Star point (4-4))        | 星位 |
|--------------------------|----|
| Small Point (3-3)        | 小目 |
| Extend                   | 开拆 |
| Kight's move             | 小飞 |
| Kight's corner enclosure | 守角 |
| Corner approach          | 挂角 |
| Invasion                 | 打入 |
| Pincer                   | 夹  |

# Glossary

| Established sequence | 定式 |
|----------------------|----|
| Shoulder hit         | 肩冲 |
| Seal/Blockade        | 封  |
| Bump                 | 碰  |
| Checking Play        | 逼  |
| Capping play         | 镇  |
| Framework            | 模样 |