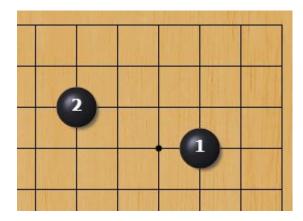

# **Opening Strategy (II)**



#### Review Kight's corner enclosure (From star point)





#### Review Kight's corner enclosure (From small point)







### Review Corner approach





#### Review How far away shall we spread? (Extension)

Rule of thumb: Height of your wall + 1



#### **New Stuffs**

- Common Moves at opening
  - Kight's move (We have learned)
  - Pincer (We have learned)
  - > Shoulder hit
  - > Capping play
  - ≻ Seal
  - ≻ Bump
  - > Checking play
- Common Joseki (established sequences)
  - > Star Point

# Shoulder hit

















# Capping play

# Capping play







#### Seal/Blockade





# **Checking extension**



#### **Checking extension**







# Bump

# Bump



# Bump



# **Technique Summary**

- Kight's move
- Pincer
- Shoulder hit
- Capping play
- Seal
- Bump
- Checking play

# Established Sequence

Can you find above techniques in the following Joseki?





#### Star point low approach (One Space