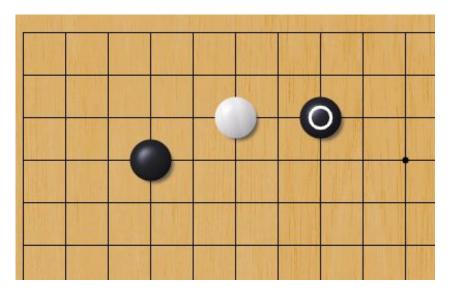

#### Star point low approach (Diagonal Move)

Often, white'll take corner and black'll gain outside influence

AI suggests a slightly different version of old joseki.

White could jump out, but it would be a tough fight

White could jump out, but it would be a tough fight