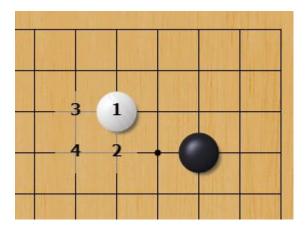

#### Star point low approach (Diagonal Move)

Often, white'll take corner and black'll gain outside influence

AI suggests a slightly different version of old joseki.

White could jump out, but it would be a tough fight

White could jump out, but it would be a tough fight