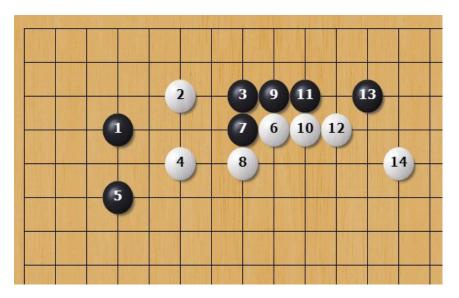

# Established Sequence

Can you find above techniques in the following Joseki?

#### Star point low approach (Diagonal Move)

Often, white'll take corner and black'll gain outside influence

AI suggests a slightly different version of old joseki.

White could jump out, but it would be a tough fight

White could jump out, but it would be a tough fight