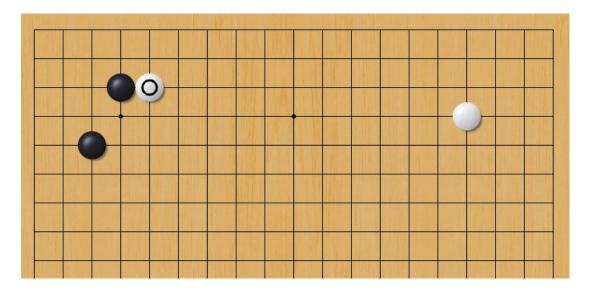

#### Review How far away shall we spread? (Extension)

Rule of thumb: Height of your wall + 1