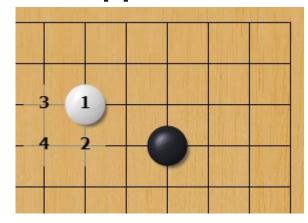

# **Opening Strategy (II)**



#### Review Kight's corner enclosure (From star point)





#### Review Kight's corner enclosure (From small point)







### Review Corner approach





#### Review How far away shall we spread? (Extension)

Rule of thumb: Height of your wall + 1



#### **New Stuffs**

- Common Moves at opening
  - Kight's move (We have learned)
  - Pincer (We have learned)
  - > Shoulder hit
  - > Capping play
  - ≻ Seal
  - ≻ Bump
  - > Checking play
- Common Joseki (established sequences)
  - > Star Point

# Shoulder hit

















# Capping play

# Capping play







#### Seal/Blockade





# **Checking extension**



#### **Checking extension**







# Bump

# Bump



# Bump



# **Technique Summary**

- Kight's move
- Pincer
- Shoulder hit
- Capping play
- Seal
- Bump
- Checking play

# Established Sequence

Can you find above techniques in the following Joseki?





#### Star point low approach (One Space Jump)





#### Star point low