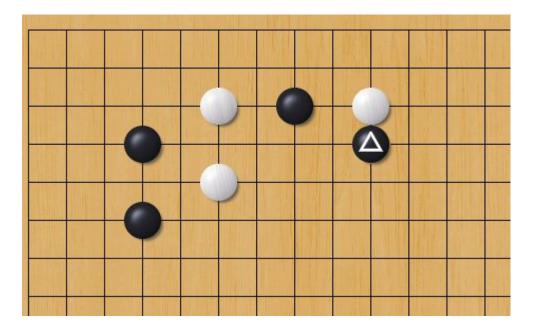

#### Star point low approach (Diagonal Move)

Often, white'll take corner and black'll gain outside influence

AI suggests a slightly different version of old joseki.

White could jump out, but it would be a tough fight

White could jump out, but it would be a tough fight