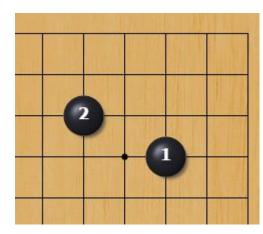

# **Opening Strategy (II)**



#### Review Kight's corner enclosure (From star point)





#### Review Kight's corner enclosure (From small point)







### Review Corner approach





#### Review How far away shall we spread? (Extension)

Rule of thumb: Height of your wall + 1



#### **New Stuffs**

- Common Moves at opening
  - Kight's move (We have learned)
  - Pincer (We have learned)
  - > Shoulder hit
  - > Capping play
  - ≻ Seal
  - ≻ Bump
  - > Checking play
- Common Joseki (established sequences)
  - > Star Point

# Shoulder hit

















# Capping play

# Capping play







#### Seal/Blockade





# **Checking extension**



#### **Checking extension**







# Bump

# Bump



# Bump



# **Technique Summary**

- Kight's move
- Pincer
- Shoulder hit
- Capping play
- Seal
- Bump
- Checking play

# Established Sequence

Can you find above techniques in the following Joseki?





#### Star point low approach (One Spa