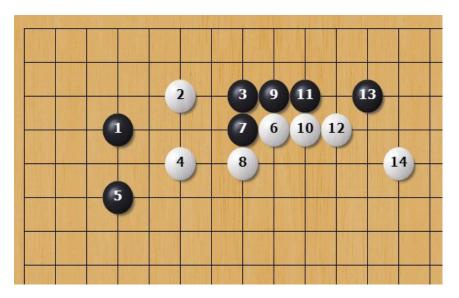

#### Star point low approach (One Space Jump)

#### Star point low approach (Diagonal Move)

Often, white'll take corner and black'll gain outside influence

AI suggests a slightly different version of old joseki.

White could jump out, but it would be a tough fight

White could jump out, but it would be a tough fight