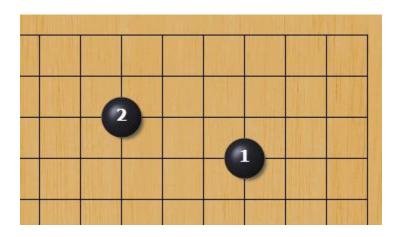

# **Opening Strategy (II)**



#### Review Kight's corner enclosure (From star point)





#### Review Kight's corner enclosure (From small point)







### Review Corner approach





#### Review How far away shall we spread? (Extension)

Rule of thumb: Height of your wall + 1



#### **New Stuffs**

- Common Moves at opening
  - Kight's move (We have learned)
  - Pincer (We have learned)
  - > Shoulder hit
  - > Capping play
  - ≻ Seal
  - ≻ Bump
  - > Checking play
- Common Joseki (established sequences)
  - > Star Point

# Shoulder hit

















# Capping play

# Capping play







#### Seal/Blockade





# **Checking extension**



#### **Checking extension**







# Bump

# Bump



# Bump



# **Technique Summary**

- Kight's move
- Pincer
- Shoulder hit
- Capping play
- Seal
- Bump
- Checking play

# Established Sequence

Can you find above techniques in the f