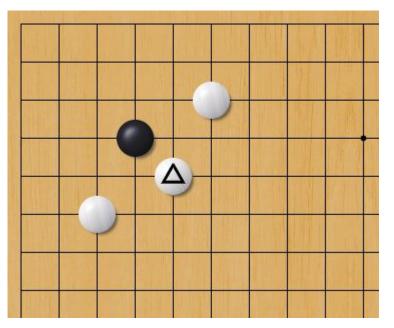

# **Opening Strategy (II)**



#### Review Kight's corner enclosure (From star point)





#### Review Kight's corner enclosure (From small point)







### Review Corner approach





#### Review How far away shall we spread? (Extension)

Rule of thumb: Height of your wall + 1



#### **New Stuffs**

- Common Moves at opening
  - Kight's move (We have learned)
  - Pincer (We have learned)
  - > Shoulder hit
  - > Capping play
  - ≻ Seal
  - ≻ Bump
  - > Checking play
- Common Joseki (established sequences)
  - > Star Point

# Shoulder hit

















# Capping play

# Capping play







#### Seal/Blockade





# **Checking extension**



#### **Checking extension**







# Bump

# Bump



# Bump



# **Technique Summary**

- Kight's move
- Pincer
- Shoulder hit
- Capping play
- Seal
- Bump
- Checking play

# Established Sequence

Can you find above techniques in the following Joseki?





#### Star point low approach (One Space Jump)





#### Star point low approach (Diagonal Move)





Often, white'll take corner and black'll gain outside influence





AI suggests a slightly different version of old joseki.





White could jump out, but it would be a tough fight





White could jump out, but it would be a tough fight





# Glossary

| Star point (4-4))        | 星位 |
|--------------------------|----|
| Small Point (3-3)        | 小目 |
| Extend                   | 开拆 |
| Kight's move