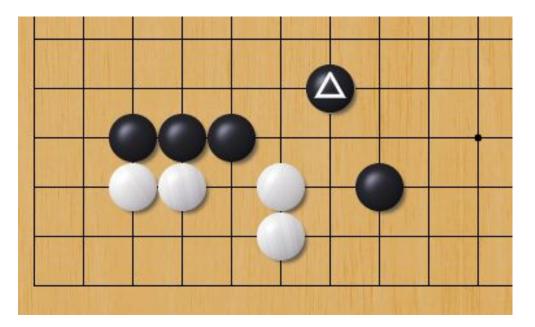

# **Opening Strategy (II)**



#### Review Kight's corner enclosure (From star point)





#### Review Kight's corner enclosure (From small point)







### Review Corner approach





#### Review How far away shall we spread? (Extension)

Rule of thumb: Height of your wall + 1



#### **New Stuffs**

- Common Moves at opening
  - Kight's move (We have learned)
  - Pincer (We have learned)
  - > Shoulder hit
  - > Capping play
  - ≻ Seal
  - ≻ Bump
  - > Checking play
- Common Joseki (established sequences)
  - > Star Point

# Shoulder hit

















# Capping play

# Capping play







#### Seal/Blockade





# **Checking extension**



#### **Checking extension**







# Bump

# Bump



# Bump



# **Technique Summary**

- Kight's move
- Pincer
- Shoulder hit
- Capping play
- Seal
- Bump
- Checking play

# Established Sequence

Can you find above techniques in the following Joseki?





#### Star point low approach (One Space Jump)





#### Star point low approach (Diagonal Move)





Often, white'll take corner and black'll gain outside influence





AI suggests a slightly different version of old joseki.





White could jump out, but it would be a tough fight





White could jump out, but it would be a tough fight





# Glossary

| Star point (4-4))        | 星位 |
|--------------------------|----|
| Small Point (3-3)        | 小目 |
| Extend                   | 开拆 |
| Kight's move