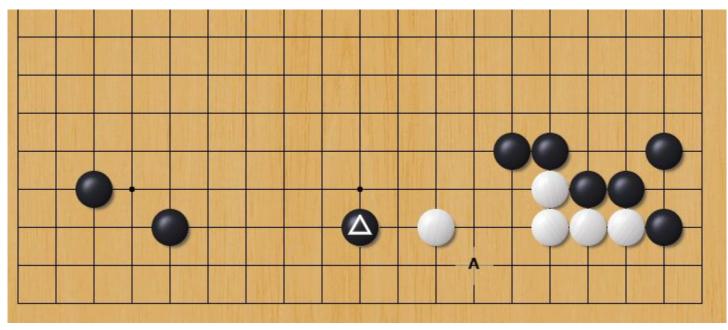

# **Opening Strategy (II)**



#### Review Kight's corner enclosure (From star point)





#### Review Kight's corner enclosure (From small point)







### Review Corner approach





#### Review How far away shall we spread? (Extension)

Rule of thumb: Height of your wall + 1



#### **New Stuffs**

- Common Moves at opening
  - Kight's move (We have learned)
  - Pincer (We have learned)
  - > Shoulder hit
  - > Capping play
  - ≻ Seal
  - ≻ Bump
  - > Checking play
- Common Joseki (established sequences)
  - > Star Point

# Shoulder hit

















# Capping play

# Capping play







#### Seal/Blockade





# **Checking extension**



#### **Checking extension**







# Bump

# Bump



# Bump



# **Technique Summary**

- Kight's move
- Pincer
- Shoulder hit
- Capping play
- Seal
- Bump
- Checking play

# Established Sequence

Can you find above techniques in the following Joseki?





#### Star point low approach (One Space Jump)





#### Star point low approach (Diagonal Move)





Often, white'll take corner and black'll gain outside influence





AI suggests a slightly different version of old joseki.





White could jump out, but it would be a tough fight





White could jump out, but it would be a tough fight





# Glossary

| Star point (4-4))        | 星位 |
|--------------------------|----|
| Small Point (3-3)        | 小目 |
| Extend                   | 开拆 |
| Kight's move             | 小飞 |
| Kight's corner enclosure | 守角 |
| Corner ap